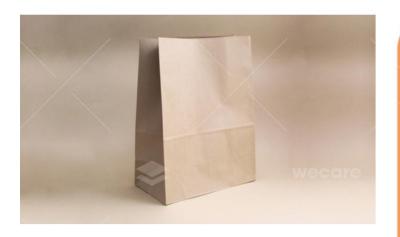

#### PRODUCT

#### **MEASURES**

#### PCS X BOX

Kraft paper bag

25x17x36cm

500 pcs