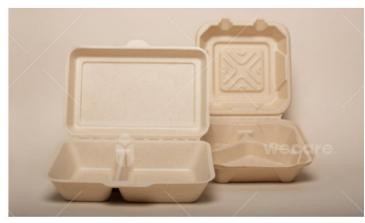

lunch box

Lunch Box 2 div. Lunch Box 3 div.

#### MEASURES

8x6x2" / 9x7x2"/ 10x7x2" 8x6x2" 10x7x2"

#### PCS X BOX

400 pcs

400 pcs 400pcs