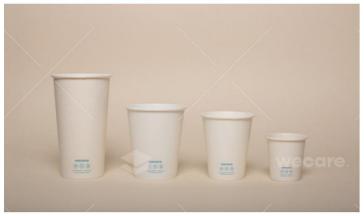

#### PRODUCT MEASURES

#### PCS X BOX

8oz 12oz / 16oz / 32oz 1,000 pcs 500 pcs Thermal Cont. Lid
Thermal Cont. Lid

8oz 12oz / 16oz / 32oz 1,000 pcs 500 pcs