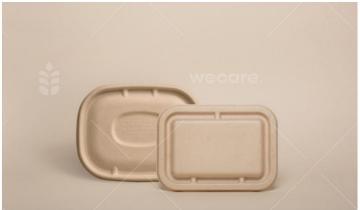

#### **PRODUCT**

Lid Lunch Box Lid Lunch Box

#### **MEASURES**

9x7" 10x7"

#### **PCS X BOX**

400 pcs