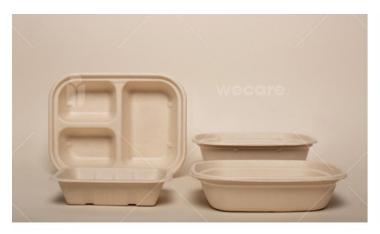

#### PCS X BOX

Smooth Cont.
Smooth Cont.
Smooth Cont.
Smooth Cont.

6x6x3" / 7x5x3" 8x8x3"

9x6x3" 9x9x3" 500 pcs 200 pcs 250 pcs 200 pcs Cont. 3 div.
Cont. 3 div.
Cont. 2 div.

8x8x3" 9x9x3 9x6x3"

200 pcs 250 pcs 200 pcs