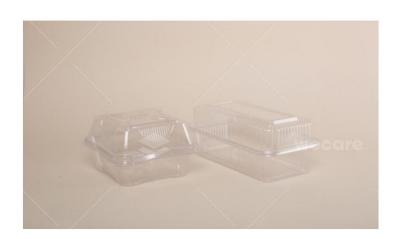

#### PRODUCT

Snack Tray
Taco Tray

#### MEASURES

20x15cm 15x15cm

#### PCS X BOX

500 pcs 500 pcs

: Snack Tray / 20x15 cm / 500pcs Taco Tray / 15x15 cm / 500pcs