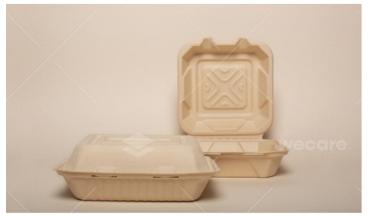

lunch box

Lunch Box 2 div. Lunch Box 3 div.

#### MEASURES

8x6x2" / 9x7x2"/ 10x7x2" 8x6x2" 10x7x2"

#### PCS X BOX

400 pcs

400 pcs 400pcs