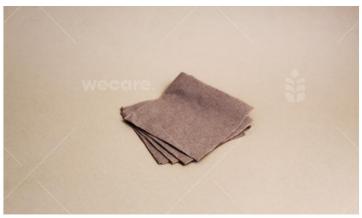

| PRODUCT   | MEASURES | PCS X BOX |  |
|-----------|----------|-----------|--|
| Wax paper | 30x30cm  | 1,000 pcs |  |

| PRODUCT                      | MEASURES                        | PCS X BOX              |
|------------------------------|---------------------------------|------------------------|
| kraft napkin<br>kraft napkin | 23x23cm<br>30x30cm /<br>42x36cm | 4,000 pcs<br>3,000 pcs |
|                              |                                 |                        |