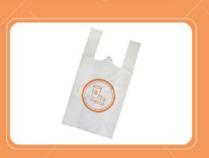

#### PRODUCT

#### **MEASURES**

#### PCS X BOX

43x45cm 55x60cm 70x90cm

960 pcs 480 pcs 224 pcs t-shirt bag

40 (23+12)cm

1,200 pcs