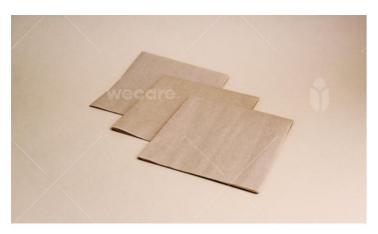

| PRODUCT   | MEASURES | PCS X BOX |  |
|-----------|----------|-----------|--|
| Wax paper | 30x30cm  | 1,000 pcs |  |

| PRODUCT                      | MEASURES                        | PCS X BOX              |
|------------------------------|---------------------------------|------------------------|
| kraft napkin<br>kraft napkin | 23x23cm<br>30x30cm /<br>42x36cm | 4,000 pcs<br>3,000 pcs |
|                              |                                 |                        |