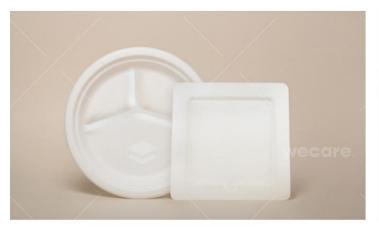

# Pastry Plate Smooth plate Smooth plate Smooth plate Pastry Plate

#### **MEASURES**

15.25cm / 6" 22cm / 9" 25.4cm / 10" 22cm / 9" 15.25cm / 6"

#### PCS X BOX

1,000 pcs 500 pcs 500 pcs 576 pcs 576 pcs