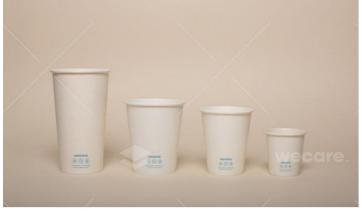

#### **MEASURES**

12oz 16oz 30oz 24oz / 32oz 24oz / 32oz

#### PCS X BOX

1,000 pcs 600 pcs 800 pcs 500 pcs 500 pcs

Smooth plate 3 div. Square plate