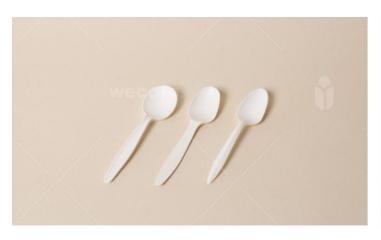

# Spoon Girl Spoon Soup spoon

#### **MEASURES**

130mm 150mm 160mm

#### PCS X BOX

1,000 pcs 1,000 pcs 1,000 pcs