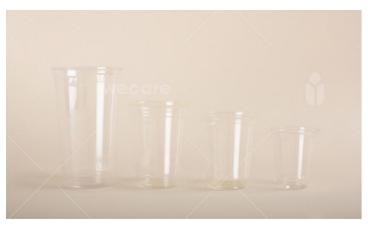

#### PRODUCT

Bowl
Bowl
Bowl
Bowl
Bowl Lid

#### **MEASURES**

12oz 16oz 30oz 24oz / 32oz 24oz / 32oz

#### PCS X BOX

1,000 pcs 600 pcs 800 pcs 500 pcs 500 pcs

Smooth plate 3 div. Square plate