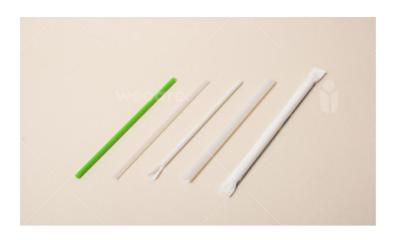

Transparent Straw
Transparent Straw
green straw
Straw Spoon
green straw

#### **MEASURES**

21cm - .6cm 21cm - .9cm 21cm - .6cm 21cm - .6cm 21cm - .6cm

#### **PCS X BOX**

5,000 pcs 5,000 pcs 5,000 pcs 5,000 pcs 4,800 pcs \*(48 of 100 pcs)