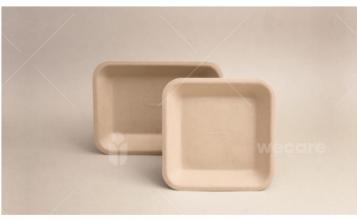

#### PRODUCT

Snack Tray
Taco Tray

#### MEASURES

20x15cm 15x15cm

#### PCS X BOX

500 pcs 500 pcs

: Snack Tray / 20x15 cm / 500pcs Taco Tray / 15x15 cm / 500pcs