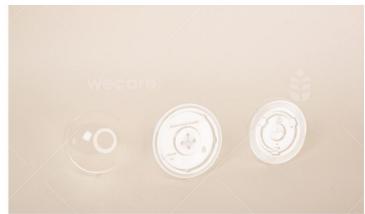

#### PRODUCT

Bowl
Bowl
Bowl
Bowl
Bowl Lid

#### **MEASURES**

12oz 16oz 30oz 24oz / 32oz 24oz / 32oz

#### PCS X BOX

1,000 pcs 600 pcs 800 pcs 500 pcs 500 pcs

Smooth plate 3 div. Square plate