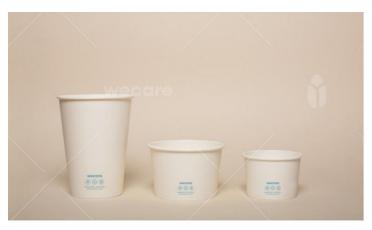

#### PRODUCT

Bowl
Bowl
Bowl
Bowl
Bowl Lid

#### **MEASURES**

12oz 16oz 30oz 24oz / 32oz 24oz / 32oz

#### PCS X BOX

1,000 pcs 600 pcs 800 pcs 500 pcs 500 pcs

Smooth plate 3 div. Square plate