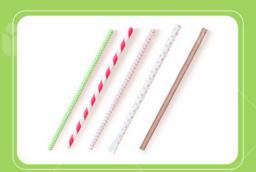

Transparent Straw
Transparent Straw
green straw
Straw Spoon
green straw

#### **MEASURES**

21cm - .6cm 21cm - .9cm 21cm - .6cm 21cm - .6cm 21cm - .6cm

#### **PCS X BOX**

5,000 pcs 5,000 pcs 5,000 pcs 5,000 pcs 4,800 pcs \*(48 of 100 pcs)