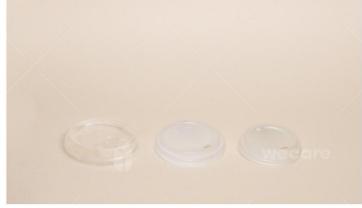

#### **PRODUCT**

Thermal Cup Lid Thermal Cup Lid

Sip Lid Lid

#### **MEASURES**

8oz 10 - 20oz 9oz - 24oz PCS X BOX

1,000 pcs 1,000 pcs 1,000 pcs